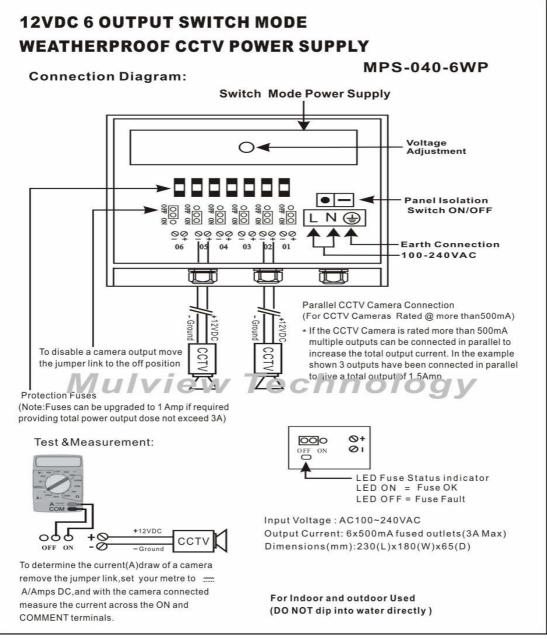

#### manual

# Specification

**PDS** 

| AC90-264V                                                                                                                                  |  |
|--------------------------------------------------------------------------------------------------------------------------------------------|--|
|                                                                                                                                            |  |
| 50/60Hz                                                                                                                                    |  |
|                                                                                                                                            |  |
| 12VDC+10%                                                                                                                                  |  |
| 3A(500mA/output,6 channels for 6 sets security cameras)                                                                                    |  |
| 35W                                                                                                                                        |  |
| Glass Fuse                                                                                                                                 |  |
| 0.5Amps/250VAC                                                                                                                             |  |
|                                                                                                                                            |  |
| each output has individual fuse and LED indicator, when problem occurs, only affect the individual output, other outputs still working     |  |
| when short condition occurs, individual fuse will open the circuit, when condition removed, replacing another new fuse will back to close. |  |
| 105-135%hiccup mode,auto-recovery                                                                                                          |  |
| 115-135%,Shut down o/p voltage, re-power on to recover                                                                                     |  |
| double waterproof design, waterproof rank IPX65                                                                                            |  |
|                                                                                                                                            |  |
| -10℃~+60℃, 20%~80%RH                                                                                                                       |  |
| -20℃~+85℃,10%~90%RH                                                                                                                        |  |
| Application                                                                                                                                |  |
| Camera, PTZ, IR Illuminators, Video Process Equipment, etc.                                                                                |  |
|                                                                                                                                            |  |