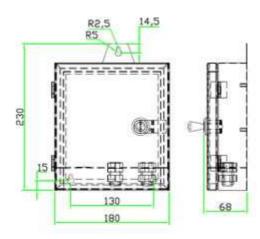

|  |
| -20℃~+85℃,10%~90%RH                                                                                                                        |  |
| Application                                                                                                                                |  |
| Camera, PTZ, IR Illuminators, Video Process Equipment, etc.                                                                                |  |
|                                                                                                                                            |  |

email: sales@whatpowersupply.com web: www.whatpowersupply.com tel: 0279 406960



## Shape and installation dimension



#### manual



## Multiple View, More attention!